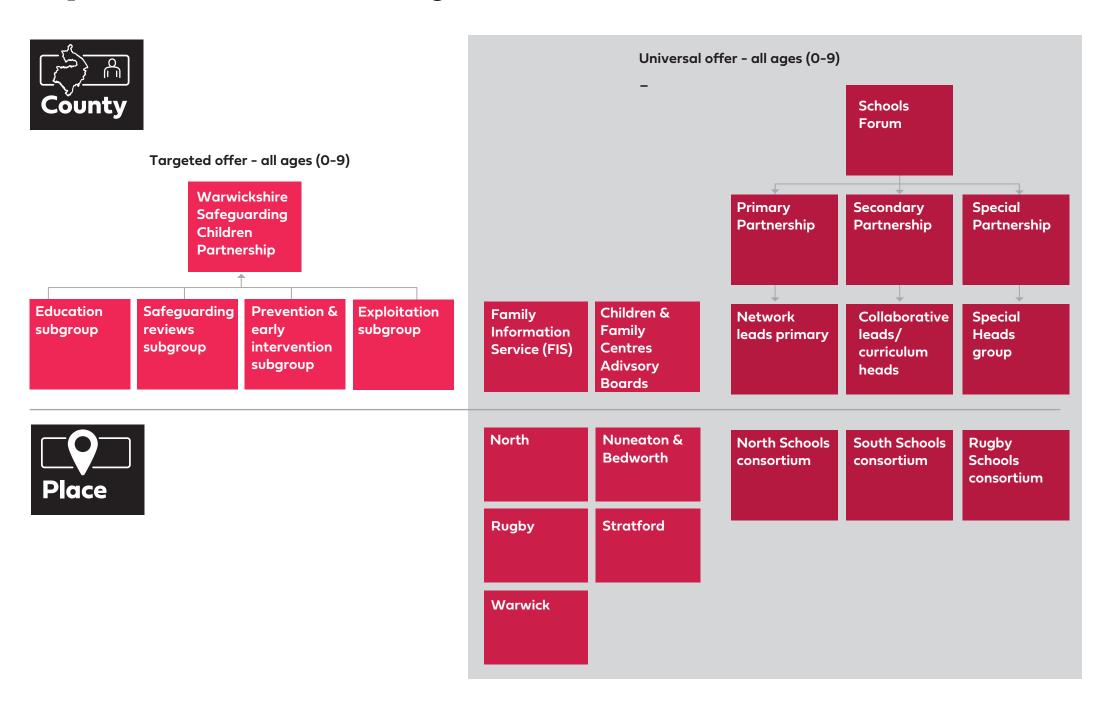

## Children and Young People Activity Mapping

There are a multitude of groups supporting the children and young people agenda across Warwickshire. To help with understanding what the picture looks like, the Children and Young People Partnership (CYPP) has mapped these groups according to the geography they are working across:

System – Coventry and Warwickshire

County - Warwickshire

Place - North, Rugby, South

We have tried to split the groups between strategic and operational. However, in some cases there is overlap as operational groups may feed into strategic groups. Where this has happened, we have tried to make the type of group clear through colour coding.

The CYPP has also colour coded mapped groups to indicate whether they are strategic or operational and universal or targeted. In some cases, the links between groups is clear, whilst in others the relationship between groups needs to be worked through.