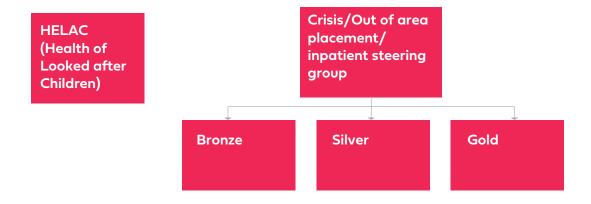

## **Operational activity**

Preconception/maternity

Health - targeted/specialist