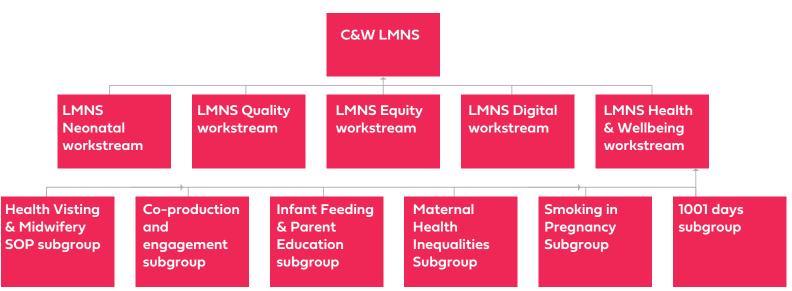

## **Operational activity**

Preconception/maternity

Health - targeted/specialist